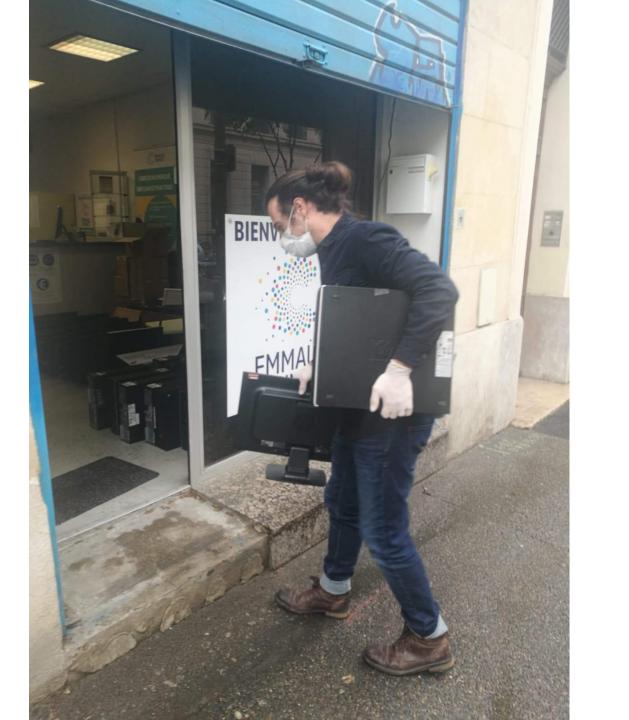

## DIGITAL INCLUSIVE FACTORY

**P**roject of collection, reconditioning, solidarity resale, mediation and digital training on the scale of the Aix-Marseille-Provence Metropolis territory.