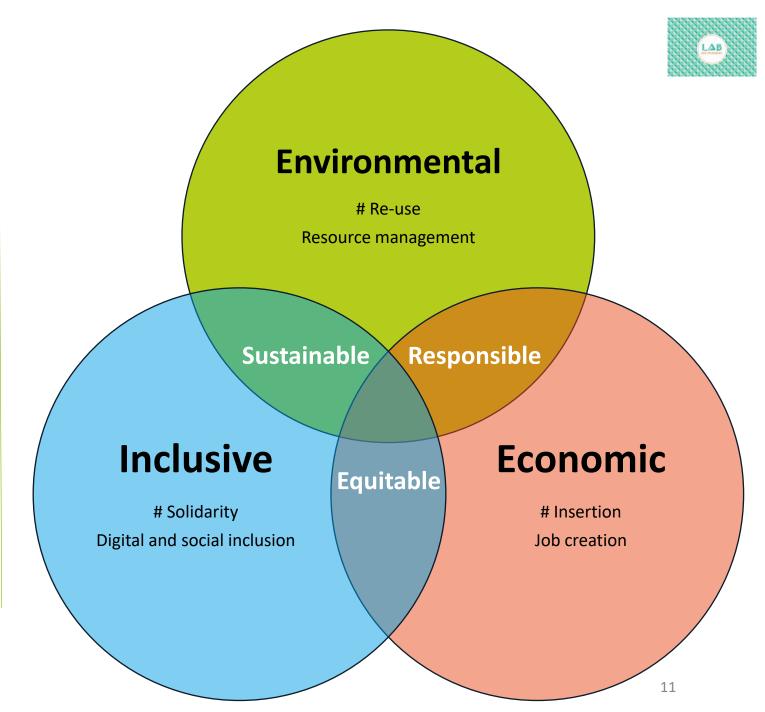

# FORMATION POCKET-FILM ANONYMAL.TV 10

In the ecosystem of sustainable development, resilient project, and systemic approach

## The federation of expert

• In digital inclusion

 In social cohesion, access to rights, professional integration, pedagogical continuity...

• In skills training of digital mediations

LAB